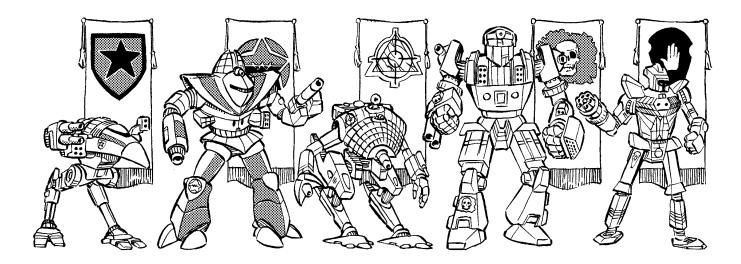

lan War.

Operating under orders from Duke George Hasek, nearly all the mercenaries assigned to the Capellan March remained onstation to guard against possible Capellan incursions, holding the line while the Civil War played itself out. When called upon, the mercenaries took to the field, occasionally with AFFS support, and generally won the day. The Twelfth Vegan Rangers fought hard in the Algol campaign, the Lexington Combat Group distinguished itself on Brockway, and on Panpour Hansen's Roughriders fought for Katherine Steiner-Davion under orders from the Archon. The Vanguard Legion fought a brutal campaign on New Syrtis, one of the hardest fights of the Civil War.

Mercenary units also acted to defend the Federated Suns and her allies against hostile outside forces. Tired of watching



MERCENARIES



the Capellan Confederation gobble up world after world in the Chaos March, Duke George Hasek used the mercenaries at his disposal to deliver a loud-and-clear message to Chancellor Liao: he might be embroiled in a war, but he still had reach and strength to be reckoned with. Later, when the Taurian Concordat came calling in response to a misperceived threat, Duke Hasek likewise sent a number of mercenary commands, including the Illician Lancers, the Lexington Combat Group and even Hansen's Roughriders, to cut off the Taurian advance and crush it before it could make significant gains. Those same units now stand sentinel along the Taurian-Suns border, ready to act once again if necessary.

# CHAOS REIGNS

High-profile assignments such as those with the Star League aside, the