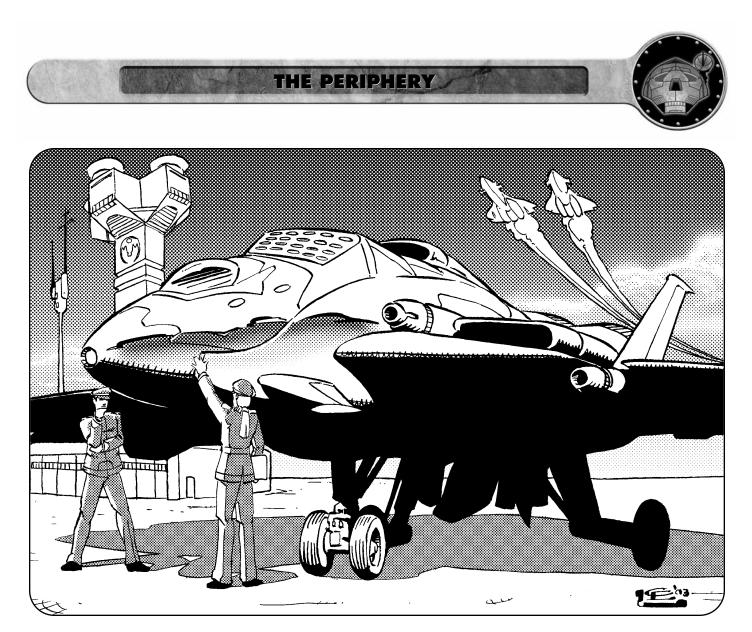

ibution, inflicting significant damage on the world's capital city and especially the Taurian Guard. In the process, the Urukhai were destroyed.

Believing that the Davions would soon follow up that assault with a full-scale invasion of the Taurian Concordat, Shraplen ordered the border with the Federated Suns strengthened. Shortly after that, Marshal Kithrong and the people of the Calderon Protectorate made their move. Short of committing punishable acts of sedition and treason, the only way Shraplen's advisors could divert his attention from Kithrong was to focus him on the phantom danger of the Davions. Unfortunately, their plan backfired and only fueled Shraplen's paranoia further. When the expected Davion invasion force did not come, Shraplen lost patience and ordered his own strike



deep into the Federated Suns. At first, his regiments made remarkable progress, having attacked a region of space where the AFFS had few resources. By the time the first Taurian soldiers entered the Pleiades Cluster, however, Duke George Hasek had directed a massive force of AFFS regular troops and mercenary units to cut off the Taurians and repel them.

The results were devastating. Though the Protector still claims victory to his people, those claims couldn't be further from the truth. Every Taurian unit outside the Pleiades Cluster has been sent packing, most with heavy losses, while the few remaining Taurian troops in the Cluster are being systematically hunted down and destroyed by some of the best MechWarriors in the Federated Suns.

# THIRTY PIECES

Despite all the troubles the Tr